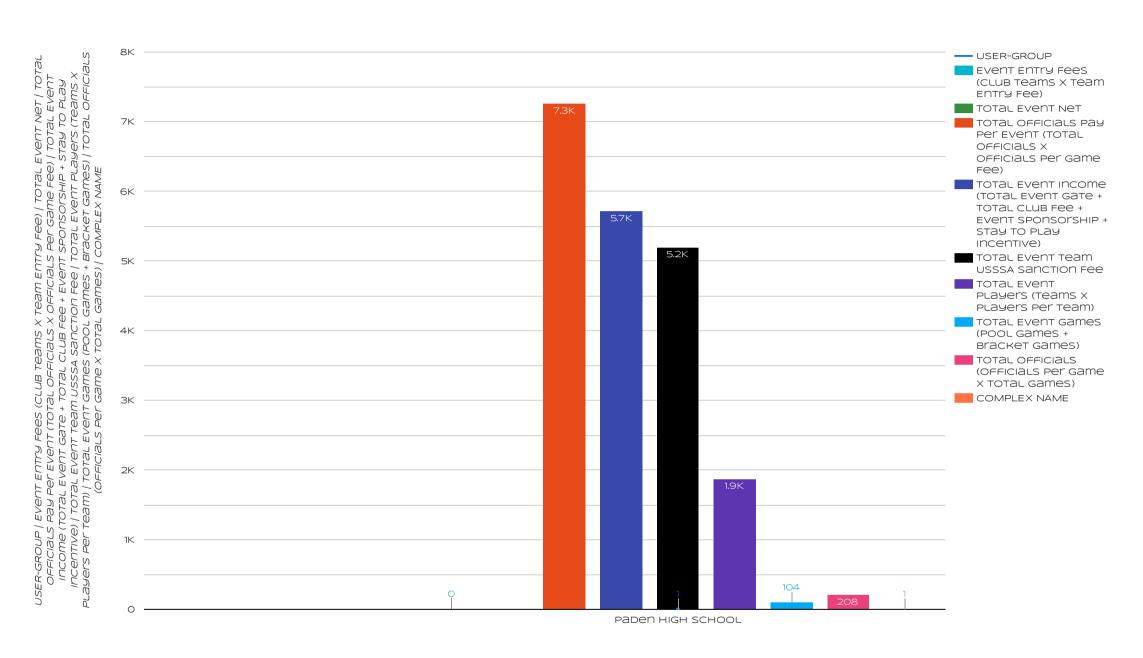

#### NATIONAL SANCTIONING AFFILIATION

Select date range

TEXT "GIVE" TO DONATE 405-266-2513

BUSINESS NAME

COMPLEX NAME

TEXT "GIVE" TO DONATE 405-266-2513

COMPLEX NAME: Cushing High School

CRAWFORD Capus NATIONAL SANCTIONING AFFILIATION