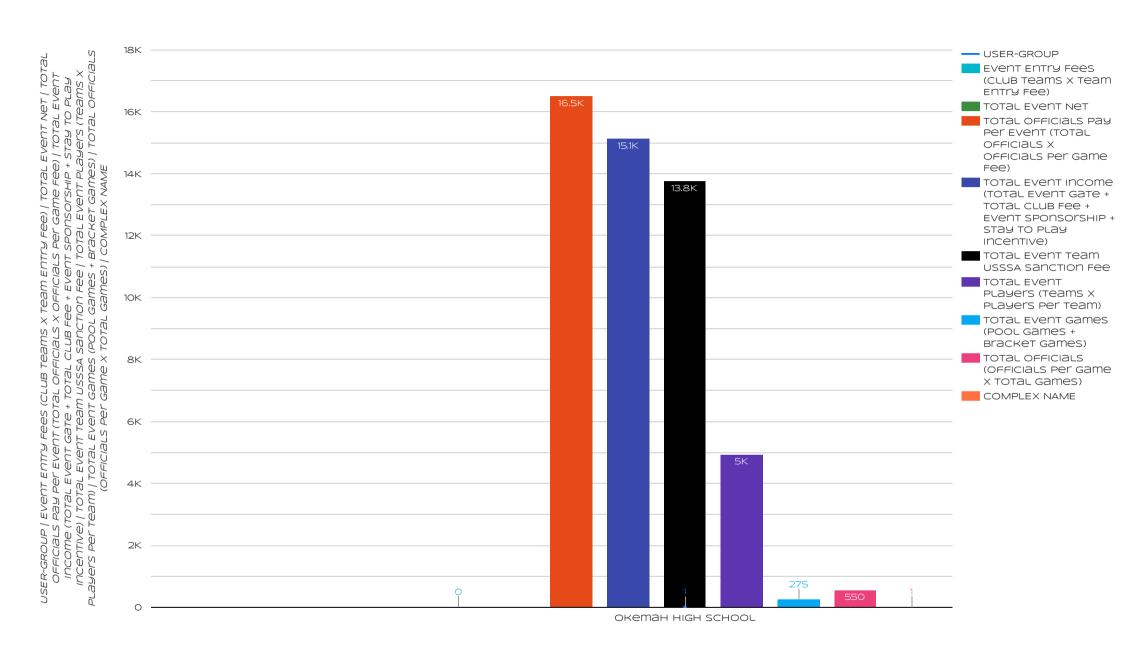

#### NATIONAL SANCTIONING AFFILIATION

Select date range

TEXT "GIVE" TO DONATE 405-266-2513

BUSINESS NAME

COMPLEX NAME

TEXT "GIVE" TO DONATE 405-266-2513

COMPLEX NAME: Cushing High School

CRAWFORD Capus NATIONAL SANCTIONING AFFILIATION