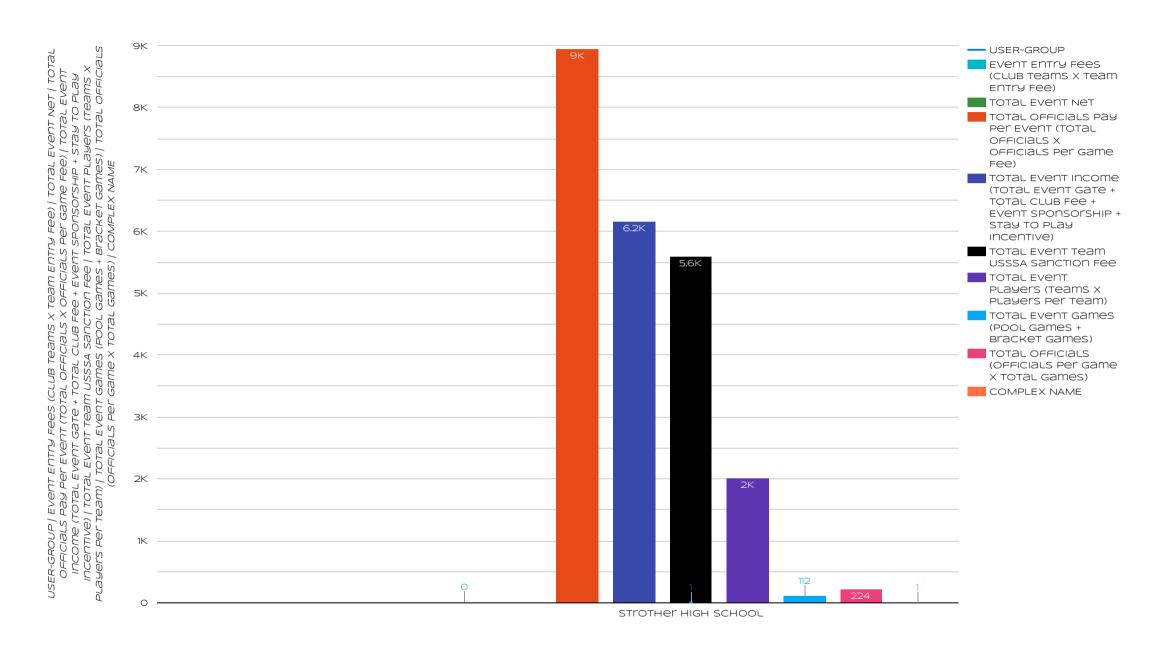

TEXT "GIVE" TO DONATE 405-266-2513

**BUSINESS NAME** 

COMPLEX NAME

Select date range

CRAWFORD CONSI

NATIONAL SANCTIONING AFFILIATION: TRY-COUNTY Basketball Association

(1) ▼

TEXT "GIVE" TO DONATE 405-266-2513

## NATIONAL SANCTIONING AFFILIATION

Select date range

TEXT "GIVE" TO DONATE 405-266-2513

**BUSINESS NAME** 

COMPLEX NAME

CRAWFORD CONSI

NATIONAL SANCTIONING AFFILIATION

Select date range