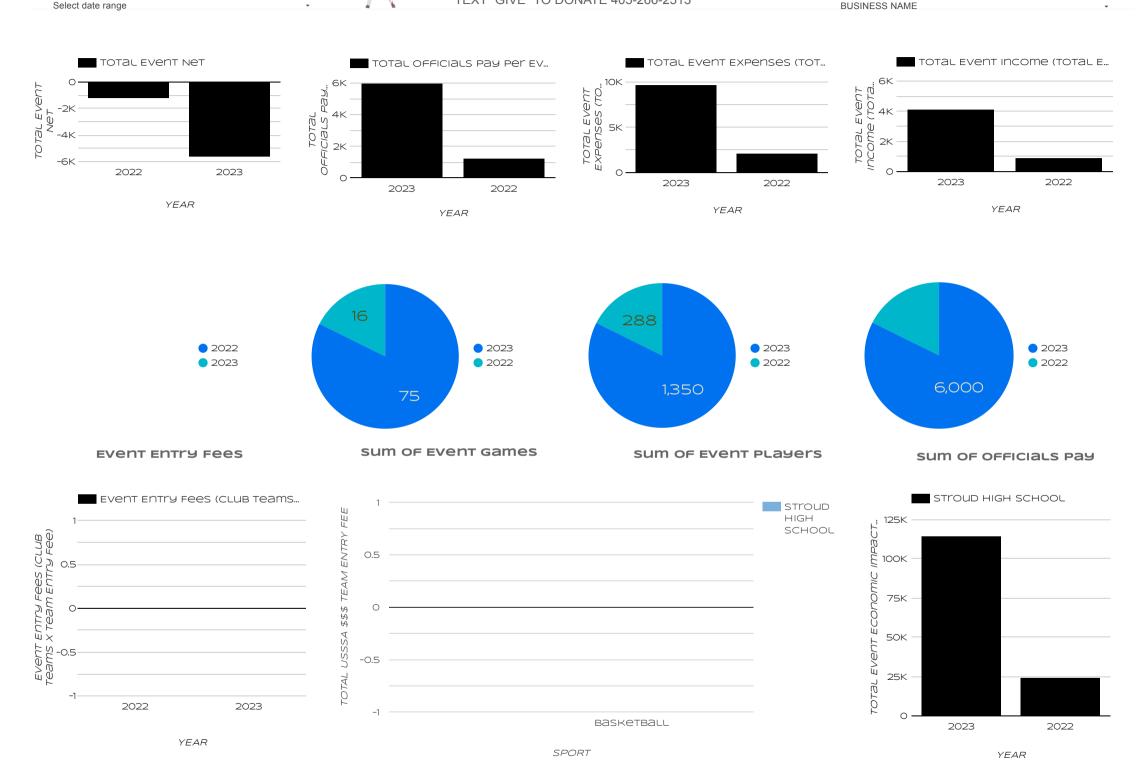

(1) ▼

Select date range

TEXT "GIVE" TO DONATE 405-266-2513

BUSINESS NAME

Select date range

CRAWFORD CONSI

NATIONAL SANCTIONING AFFILIATION: TRY-COUNTY Basketball Association

(1) ▼

TEXT "GIVE" TO DONATE 405-266-2513

**BUSINESS NAME** 

COMPLEX NAME

Select date range

CRAWFORD CONSI

NATIONAL SANCTIONING AFFILIATION: TRY-COUNTY Basketball Association

(1) ▼

TEXT "GIVE" TO DONATE 405-266-2513