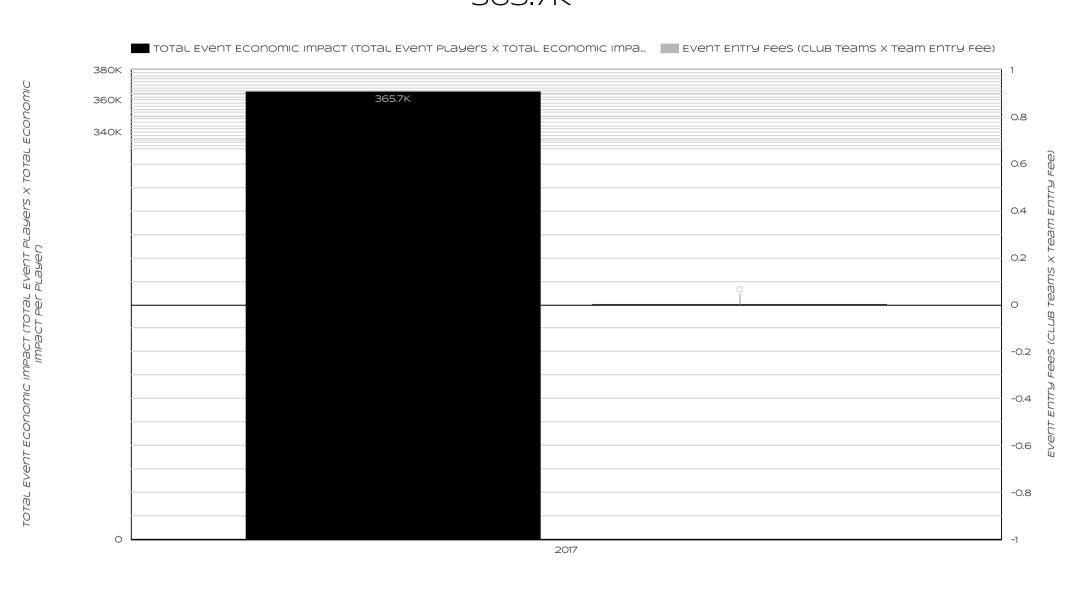

# TOTAL EVENT ECONOMIC IMPACT (TOTAL EVENT PLAYERS X TOTAL ECONOMIC IMPACT PER PLAYER) 365.7K

CRAWFORD CANSI

NATIONAL SANCTIONING AFFILIATION

Select date range

TEXT "GIVE" TO DONATE 405-266-2513

**BUSINESS NAME** 