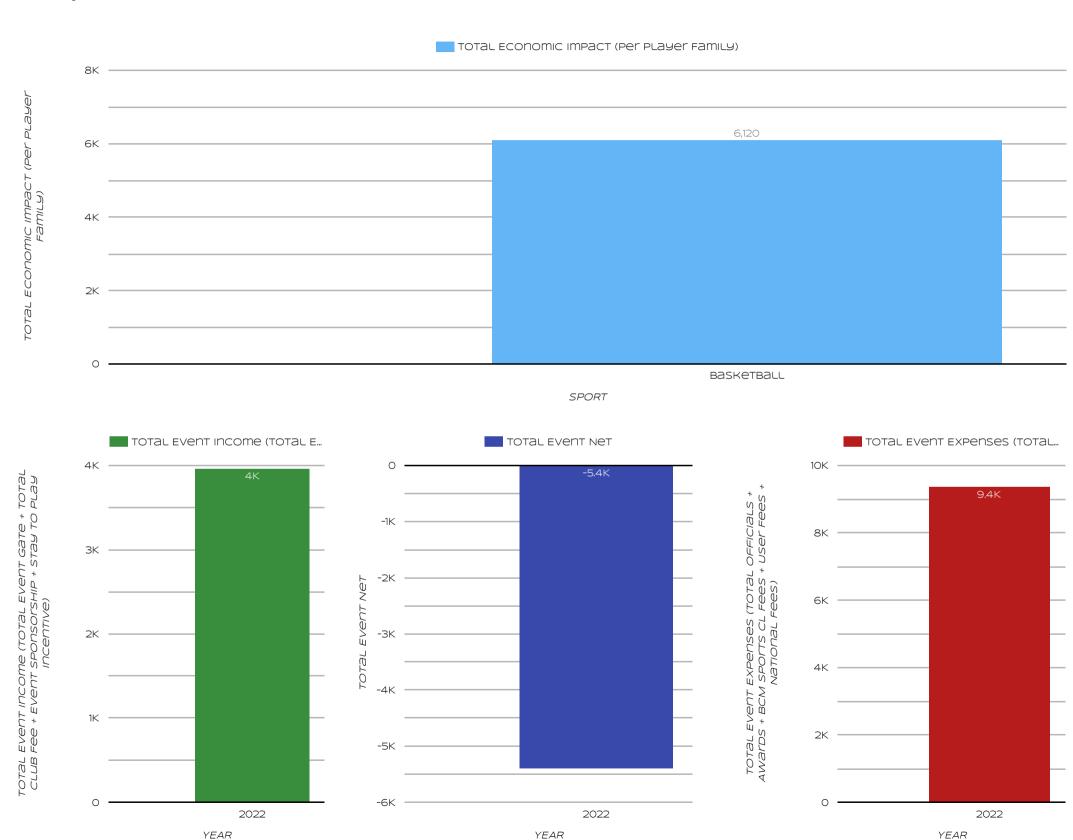

COMPLEX NAME: Reynolds Wellness Center

# total event economic impact (total event players x total economic impact per player) 110.2K

Select date range

CRAWFORD CONSI

NATIONAL SANCTIONING AFFILIATION

TEXT "GIVE" TO DONATE 405-266-2513

**BUSINESS NAME** 

TOTAL EVENT ECONOMIC IMPACT (TOTAL EVENT PLAYERS X TOTAL ECONOMIC IMPACT PER PLAYER) 110.2K

CRAWFORD CANSI

NATIONAL SANCTIONING AFFILIATION

Select date range

TEXT "GIVE" TO DONATE 405-266-2513

**BUSINESS NAME** 