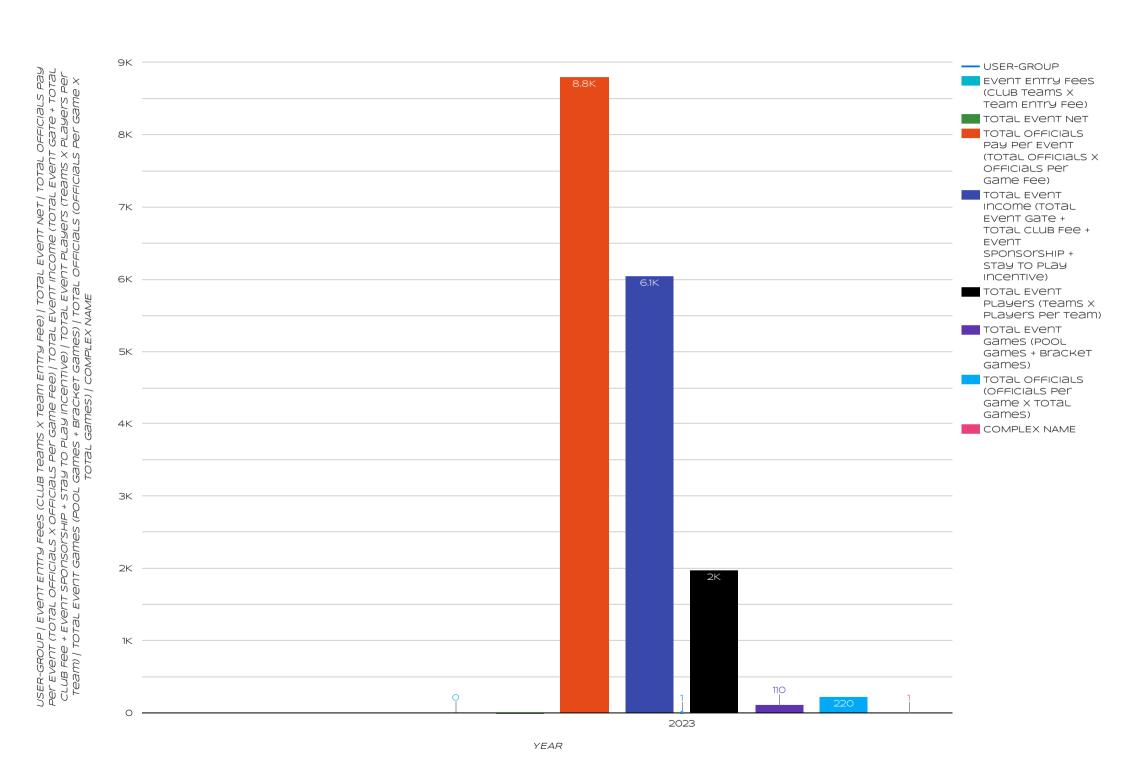

TEXT "GIVE" TO DONATE 405-266-2513

BUSINESS NAME

TOTAL EVENT ECONOMIC IMPACT (TOTAL EVENT PLAYERS X TOTAL ECONOMIC IMPACT PER PLAYER)

168.3K

COMPLEX NAME: Varnum High School

CRAWFORD CANSI

NATIONAL SANCTIONING AFFILIATION

Select date range

TEXT "GIVE" TO DONATE 405-266-2513

**BUSINESS NAME** 

TOTAL EVENT ECONOMIC IMPACT (TOTAL EVENT PLAYERS X TOTAL ECONOMIC IMPACT PER PLAYER)

COMPLEX NAME: Varnum High School

CRAWFORD CANSI

NATIONAL SANCTIONING AFFILIATION