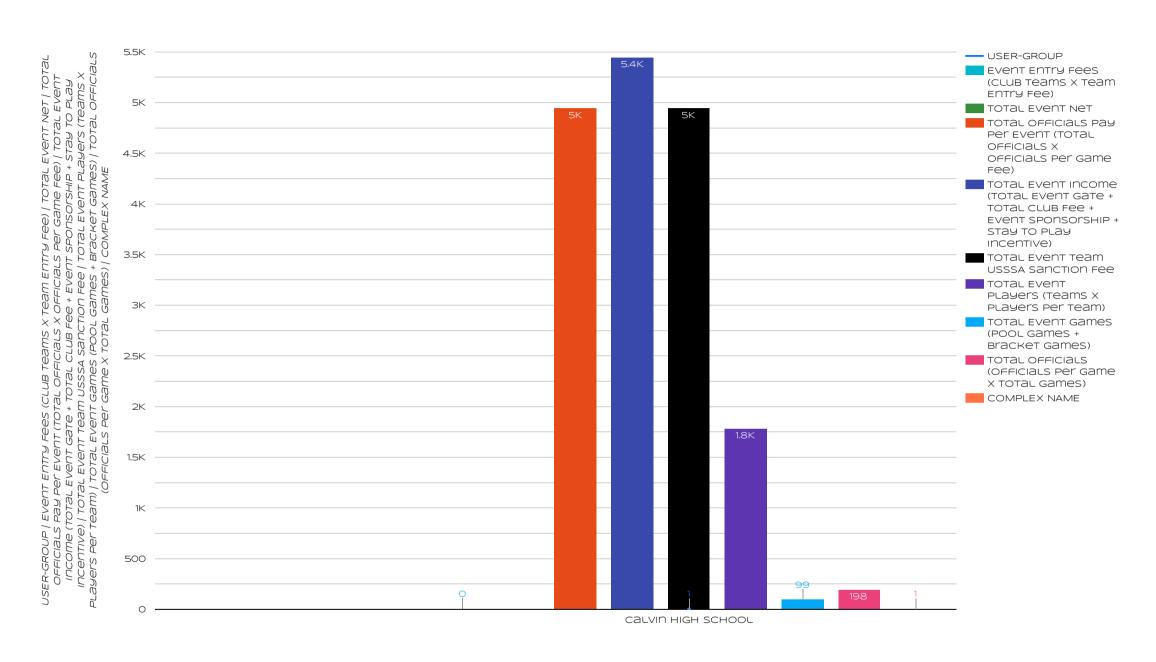

#### NATIONAL SANCTIONING AFFILIATION

Select date range

TEXT "GIVE" TO DONATE 405-266-2513

BUSINESS NAME

COMPLEX NAME

TEXT "GIVE" TO DONATE 405-266-2513

COMPLEX NAME: Cushing High School

CRAWFORD Capus NATIONAL SANCTIONING AFFILIATION