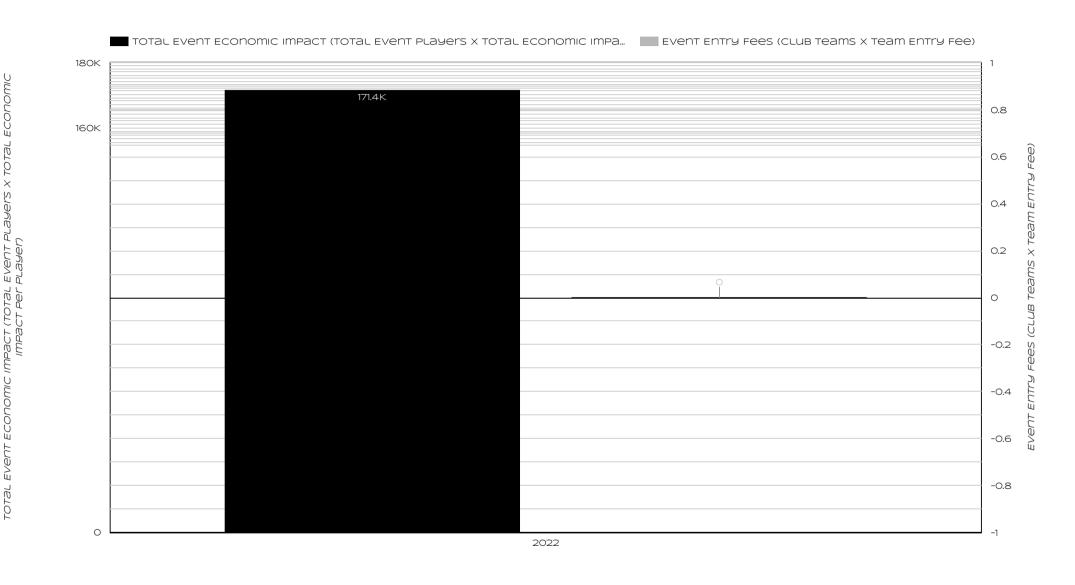

### TOTAL EVENT ECONOMIC IMPACT (TOTAL EVENT PLAYERS X TOTAL ECONOMIC IMPACT PER PLAYER)

171.4K

Select date range

CRAWFORD CONSI

NATIONAL SANCTIONING AFFILIATION

TEXT "GIVE" TO DONATE 405-266-2513

**BUSINESS NAME** 

TOTAL EVENT ECONOMIC IMPACT (TOTAL EVENT PLAYERS X TOTAL ECONOMIC IMPACT PER PLAYER)

171.4K

CRAWFORD CANSI

NATIONAL SANCTIONING AFFILIATION

Select date range

TEXT "GIVE" TO DONATE 405-266-2513

BUSINESS NAME