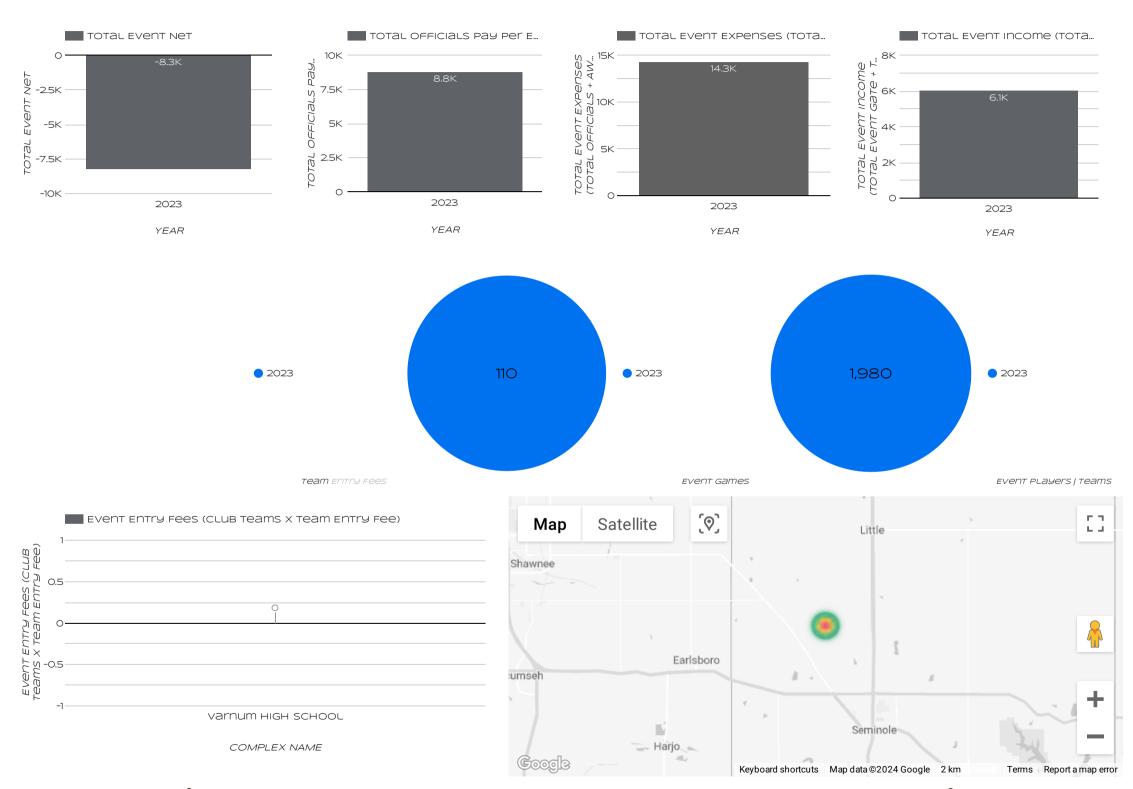

TEXT "GIVE" TO DONATE 405-266-2513

BUSINESS NAME

TOTAL EVENT ECONOMIC IMPACT (TOTAL EVENT PLAYERS X TOTAL ECONOMIC IMPACT PER PLAYER)

168.3K

COMPLEX NAME: Varnum High School

CRAWFORD CANSI

NATIONAL SANCTIONING AFFILIATION

Select date range

TEXT "GIVE" TO DONATE 405-266-2513

**BUSINESS NAME** 

TOTAL EVENT ECONOMIC IMPACT (TOTAL EVENT PLAYERS X TOTAL ECONOMIC IMPACT PER PLAYER)

COMPLEX NAME: Varnum High School

CRAWFORD CANSI

NATIONAL SANCTIONING AFFILIATION