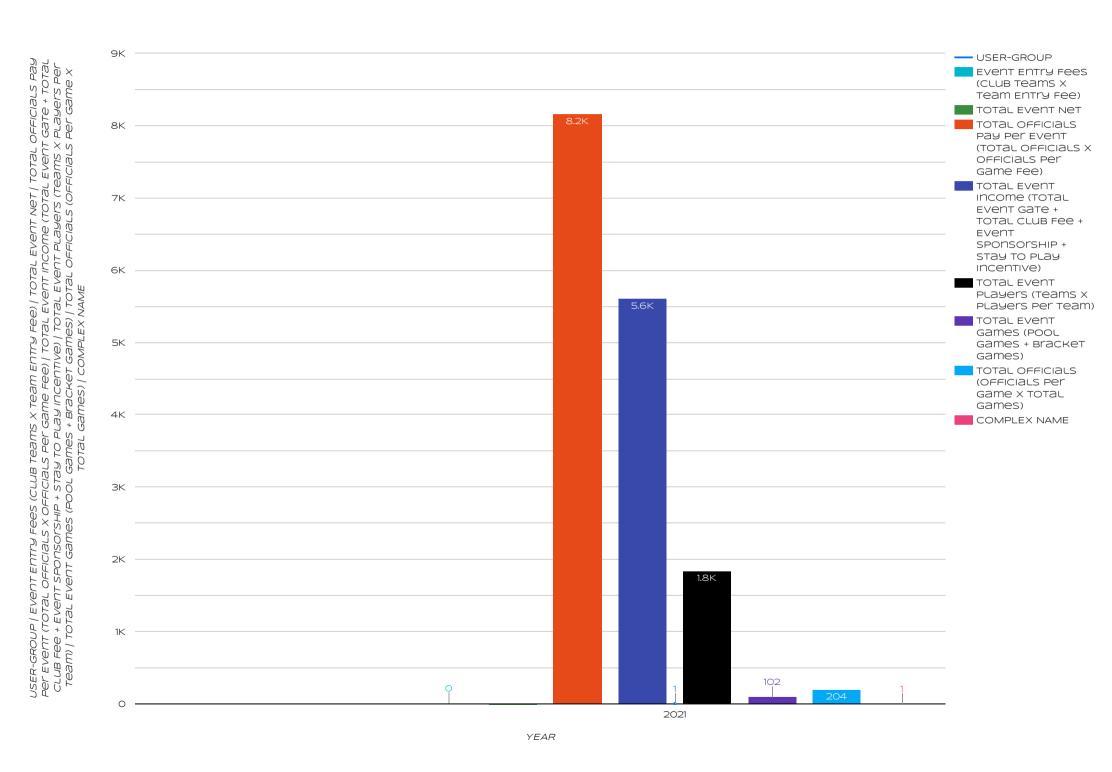

# total event economic impact (total event players x total economic impact per player) 110.2K

Select date range

CRAWFORD CONSI

NATIONAL SANCTIONING AFFILIATION

TEXT "GIVE" TO DONATE 405-266-2513

**BUSINESS NAME** 

TOTAL EVENT ECONOMIC IMPACT (TOTAL EVENT PLAYERS X TOTAL ECONOMIC IMPACT PER PLAYER) 110.2K

CRAWFORD CANSI

NATIONAL SANCTIONING AFFILIATION

Select date range

TEXT "GIVE" TO DONATE 405-266-2513

**BUSINESS NAME** 