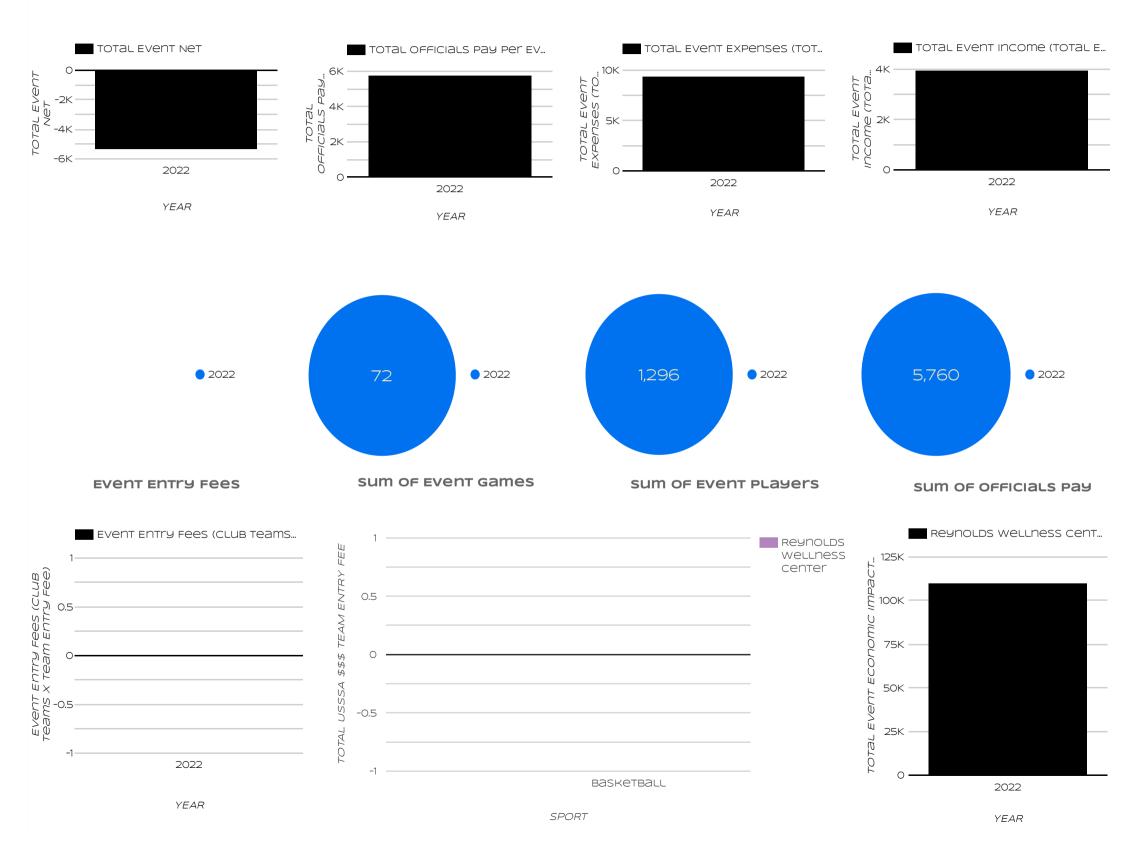

COMPLEX NAME: Reynolds Wellness Center

# total event economic impact (total event players x total economic impact per player) 110.2K

Select date range

CRAWFORD CONSI

NATIONAL SANCTIONING AFFILIATION

TEXT "GIVE" TO DONATE 405-266-2513

**BUSINESS NAME** 

TOTAL EVENT ECONOMIC IMPACT (TOTAL EVENT PLAYERS X TOTAL ECONOMIC IMPACT PER PLAYER) 110.2K

CRAWFORD CANSI

NATIONAL SANCTIONING AFFILIATION

Select date range

TEXT "GIVE" TO DONATE 405-266-2513

**BUSINESS NAME** 