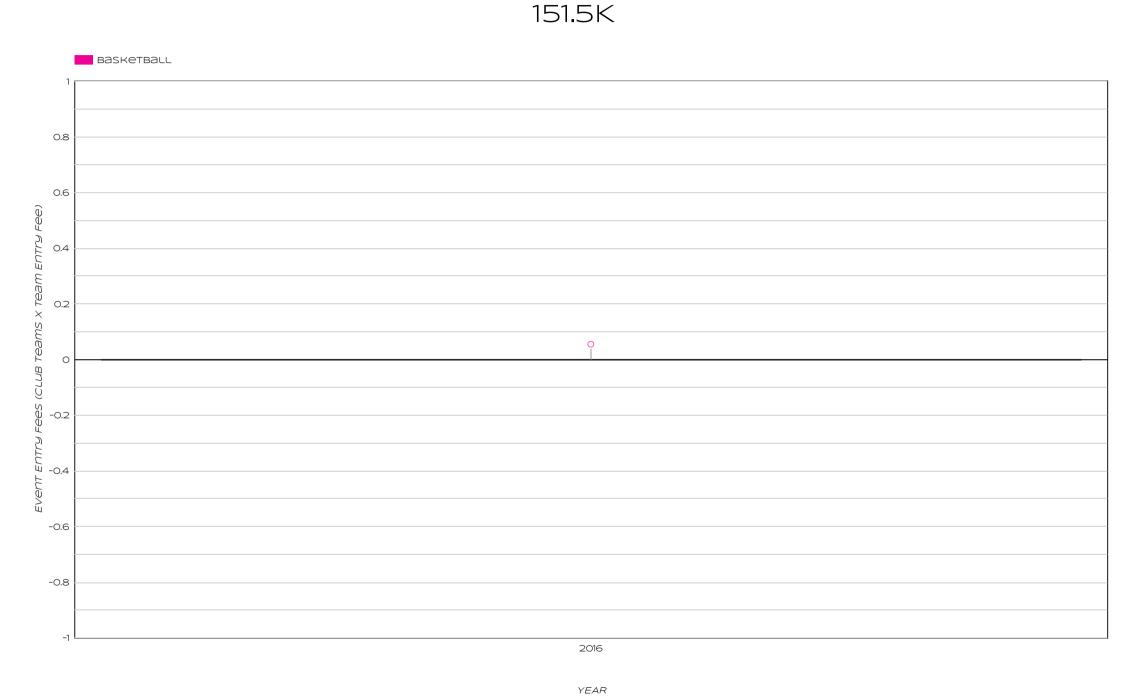

**BUSINESS NAME** 

TOTAL EVENT ECONOMIC IMPACT (TOTAL EVENT PLAYERS X TOTAL ECONOMIC IMPACT PER PLAYER) 151.5K

YEAR

CRAWFORD CONSI

NATIONAL SANCTIONING AFFILIATION

Select date range

TEXT "GIVE" TO DONATE 405-266-2513