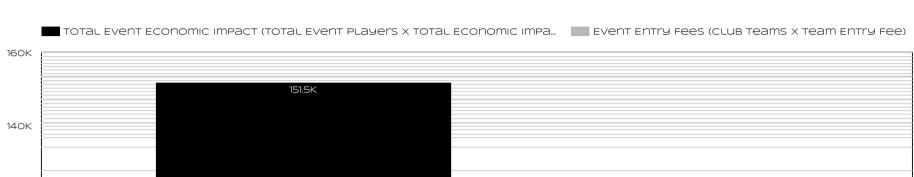

**BUSINESS NAME** 

TOTAL EVENT ECONOMIC IMPACT (TOTAL EVENT PLAYERS X TOTAL ECONOMIC IMPACT PER PLAYER) 151.5K

YEAR

CRAWFORD CONSI

NATIONAL SANCTIONING AFFILIATION

Select date range

TEXT "GIVE" TO DONATE 405-266-2513