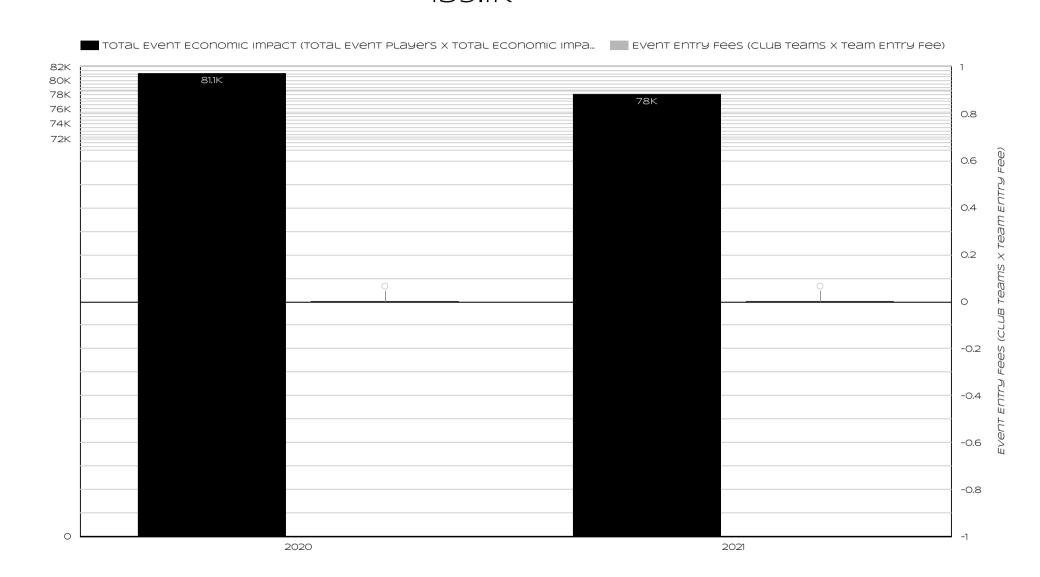

# total event economic impact (total event players x total economic impact per player) 78.0K

YEAR

CRAWFORD CANSI

NATIONAL SANCTIONING AFFILIATION

Select date range

TEXT "GIVE" TO DONATE 405-266-2513

**BUSINESS NAME** 

TOTAL EVENT ECONOMIC IMPACT (TOTAL EVENT PLAYERS X TOTAL ECONOMIC IMPACT PER PLAYER)

78.0K

YEAR

CRAWFORD CANSI NA

NATIONAL SANCTIONING AFFILIATION

Select date range TEXT "GIVE" TO DONATE 405-266-2513

BUSINESS NAME