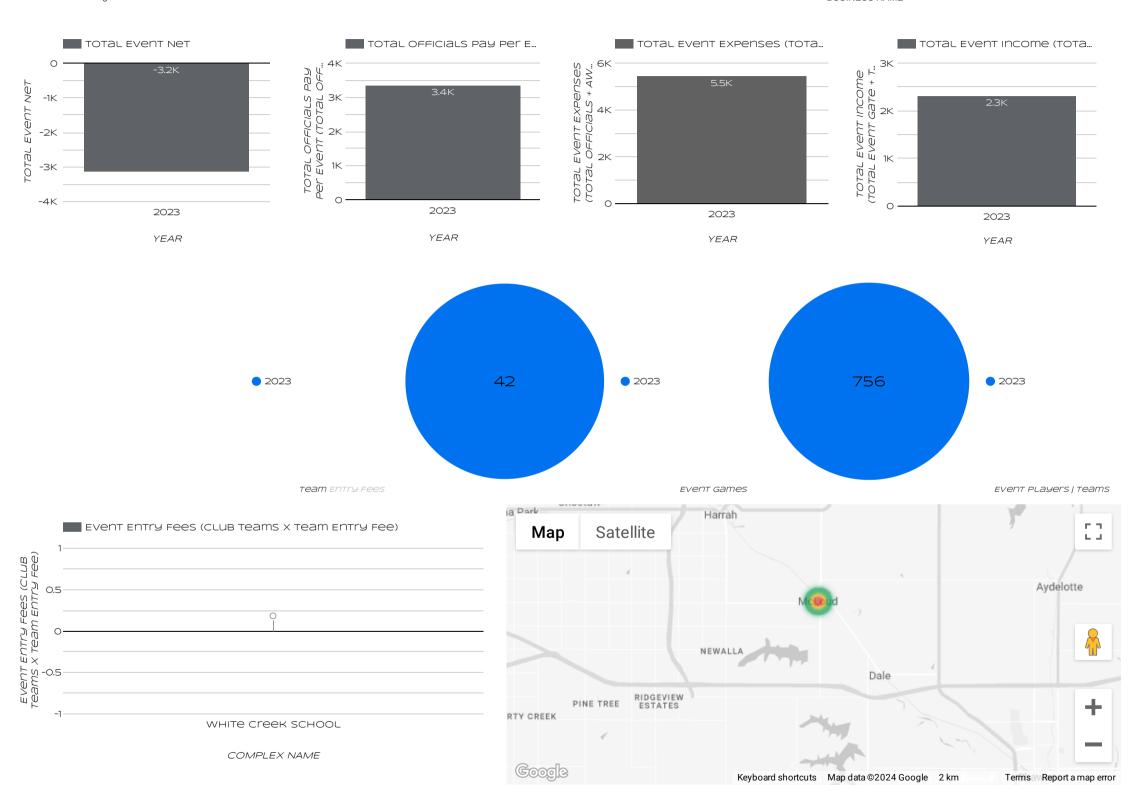

#### NATIONAL SANCTIONING AFFILIATION

Select date range

TEXT "GIVE" TO DONATE 405-266-2513

BUSINESS NAME

COMPLEX NAME

TEXT "GIVE" TO DONATE 405-266-2513

COMPLEX NAME: Cushing High School

CRAWFORD Capus NATIONAL SANCTIONING AFFILIATION