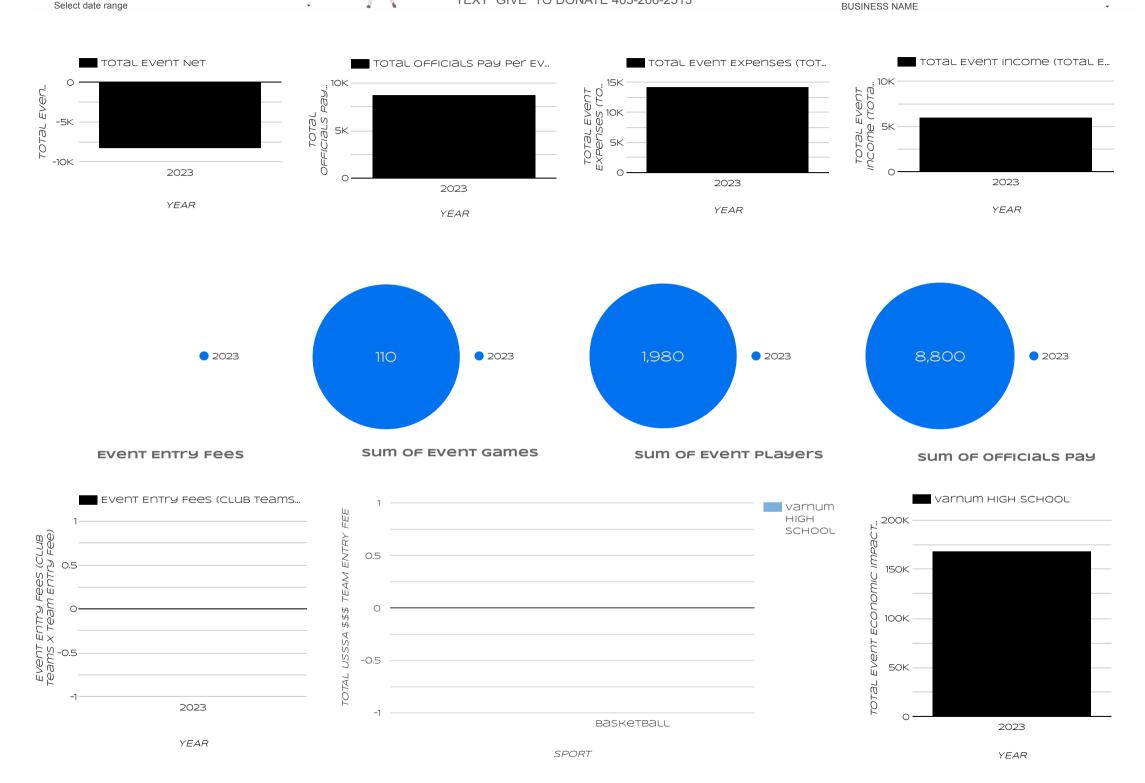

TEXT "GIVE" TO DONATE 405-266-2513

BUSINESS NAME

TOTAL EVENT ECONOMIC IMPACT (TOTAL EVENT PLAYERS X TOTAL ECONOMIC IMPACT PER PLAYER)

168.3K

COMPLEX NAME: Varnum High School

CRAWFORD CANSI

NATIONAL SANCTIONING AFFILIATION

Select date range

TEXT "GIVE" TO DONATE 405-266-2513

**BUSINESS NAME** 

TOTAL EVENT ECONOMIC IMPACT (TOTAL EVENT PLAYERS X TOTAL ECONOMIC IMPACT PER PLAYER)

COMPLEX NAME: Varnum High School

CRAWFORD CANSI

NATIONAL SANCTIONING AFFILIATION