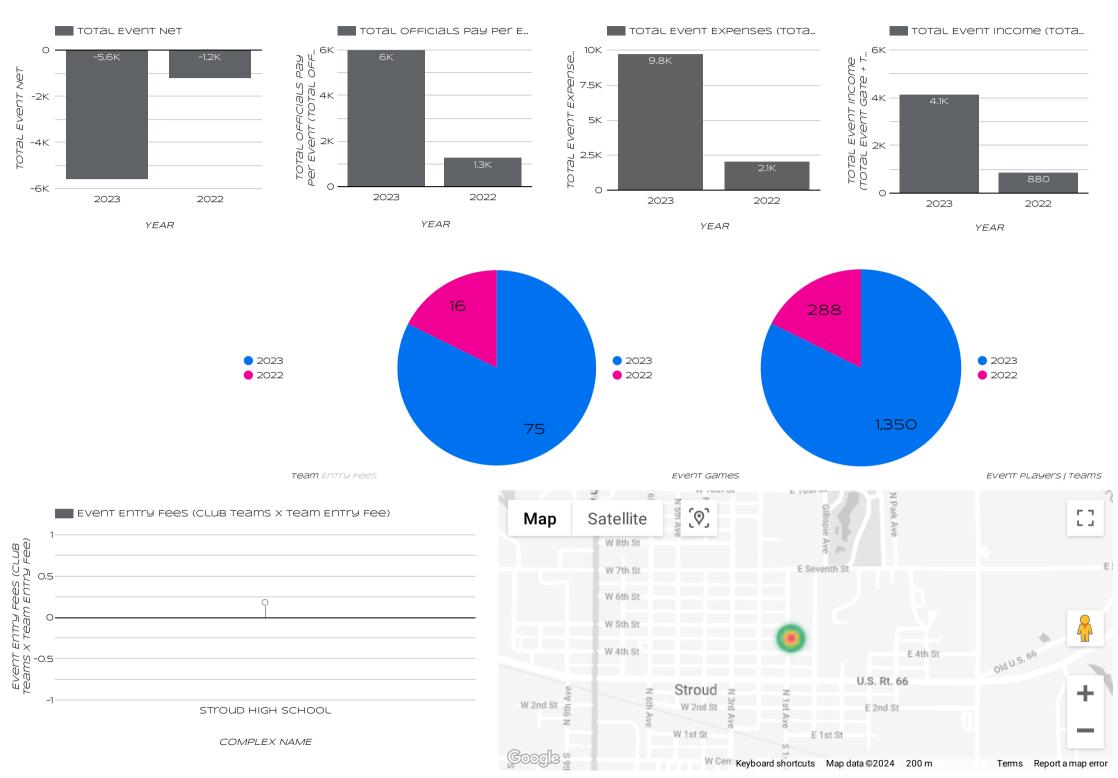

TEXT "GIVE" TO DONATE 405-266-2513

**BUSINESS NAME** 

COMPLEX NAME

Select date range

CRAWFORD CONSI

NATIONAL SANCTIONING AFFILIATION: TRY-COUNTY Basketball Association

(1) ▼

TEXT "GIVE" TO DONATE 405-266-2513

#### NATIONAL SANCTIONING AFFILIATION

Select date range

TEXT "GIVE" TO DONATE 405-266-2513

BUSINESS NAME

COMPLEX NAME

TEXT "GIVE" TO DONATE 405-266-2513

COMPLEX NAME: Cushing High School

CRAWFORD Capus NATIONAL SANCTIONING AFFILIATION