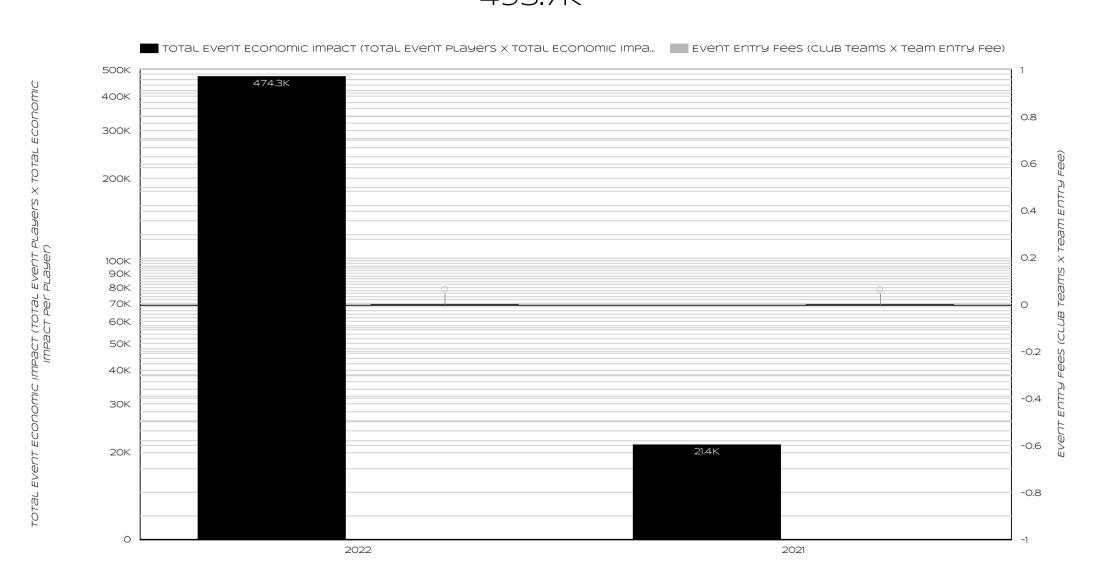

(1) ▼

TEXT "GIVE" TO DONATE 405-266-2513

BUSINESS NAME

TOTAL EVENT ECONOMIC IMPACT (TOTAL EVENT PLAYERS X TOTAL ECONOMIC IMPACT PER PLAYER)

3.4M

YEAR

CRAWFORD CONSI

NATIONAL SANCTIONING AFFILIATION: TRY-COUNTY Basketball Association

(1) ▼

Select date range

TEXT "GIVE" TO DONATE 405-266-2513

BUSINESS NAME

TOTAL EVENT ECONOMIC IMPACT (TOTAL EVENT PLAYERS X TOTAL ECONOMIC IMPACT PER PLAYER)

The Juney

CRAWFORD CONSU

NATIONAL SANCTIONING AFFILIATION: TRY-COUNTY Basketball Association