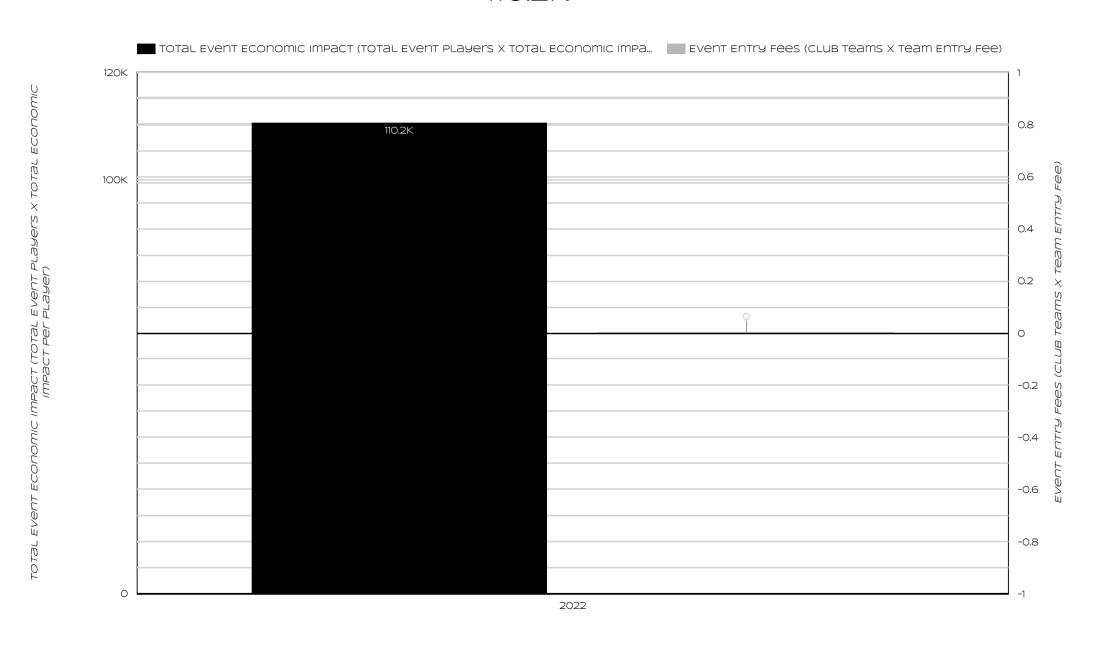

# total event economic impact (total event players x total economic impact per player) 110.2K

Select date range

CRAWFORD CONSI

NATIONAL SANCTIONING AFFILIATION

TEXT "GIVE" TO DONATE 405-266-2513

**BUSINESS NAME** 

TOTAL EVENT ECONOMIC IMPACT (TOTAL EVENT PLAYERS X TOTAL ECONOMIC IMPACT PER PLAYER) 110.2K

CRAWFORD CANSI

NATIONAL SANCTIONING AFFILIATION

Select date range

TEXT "GIVE" TO DONATE 405-266-2513

**BUSINESS NAME** 