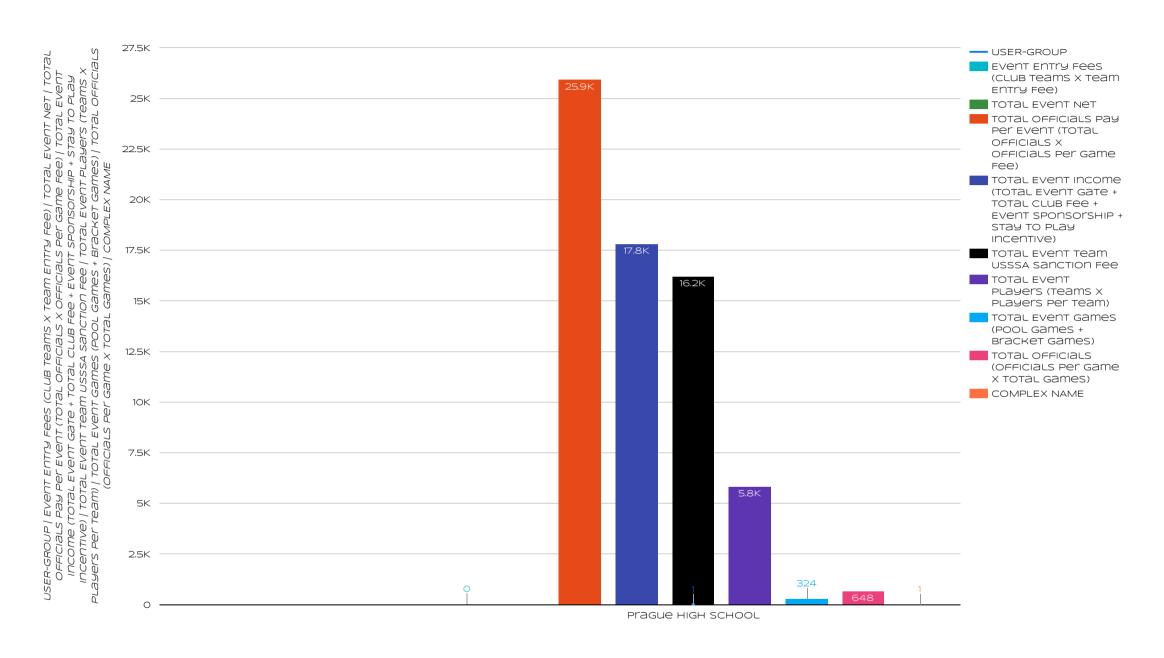

TEXT "GIVE" TO DONATE 405-266-2513

**BUSINESS NAME** 

COMPLEX NAME

Select date range

CRAWFORD CONSI

NATIONAL SANCTIONING AFFILIATION: TRY-COUNTY Basketball Association

(1) ▼

TEXT "GIVE" TO DONATE 405-266-2513