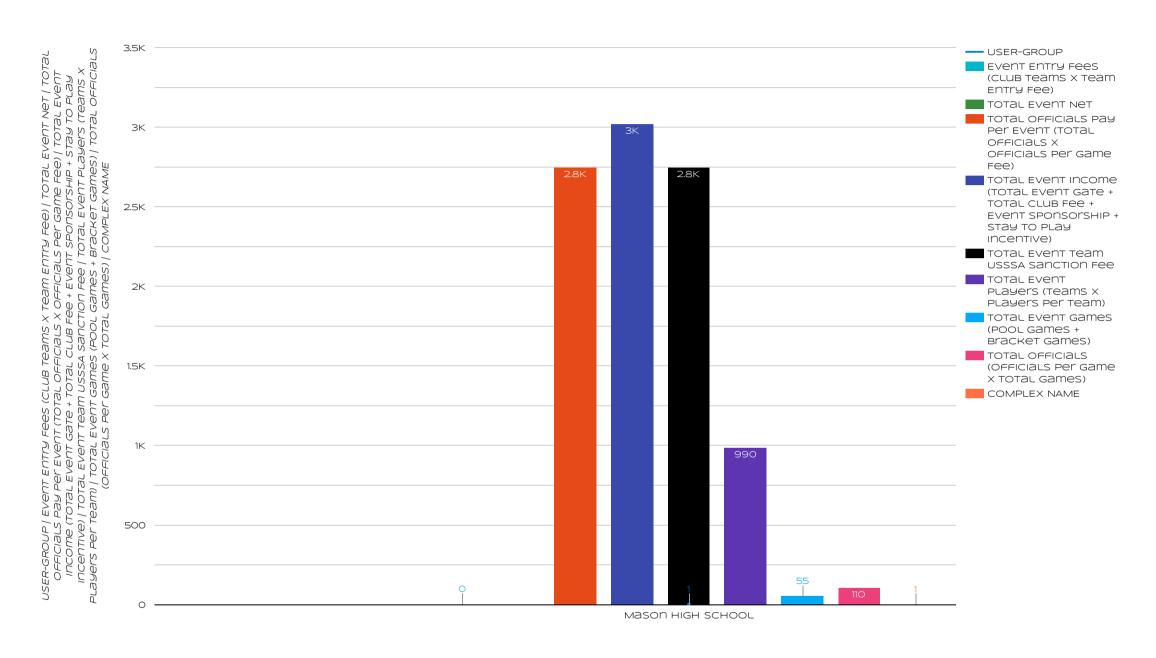

#### NATIONAL SANCTIONING AFFILIATION

Select date range

TEXT "GIVE" TO DONATE 405-266-2513

BUSINESS NAME

COMPLEX NAME

TEXT "GIVE" TO DONATE 405-266-2513

COMPLEX NAME: Cushing High School

CRAWFORD Capus NATIONAL SANCTIONING AFFILIATION