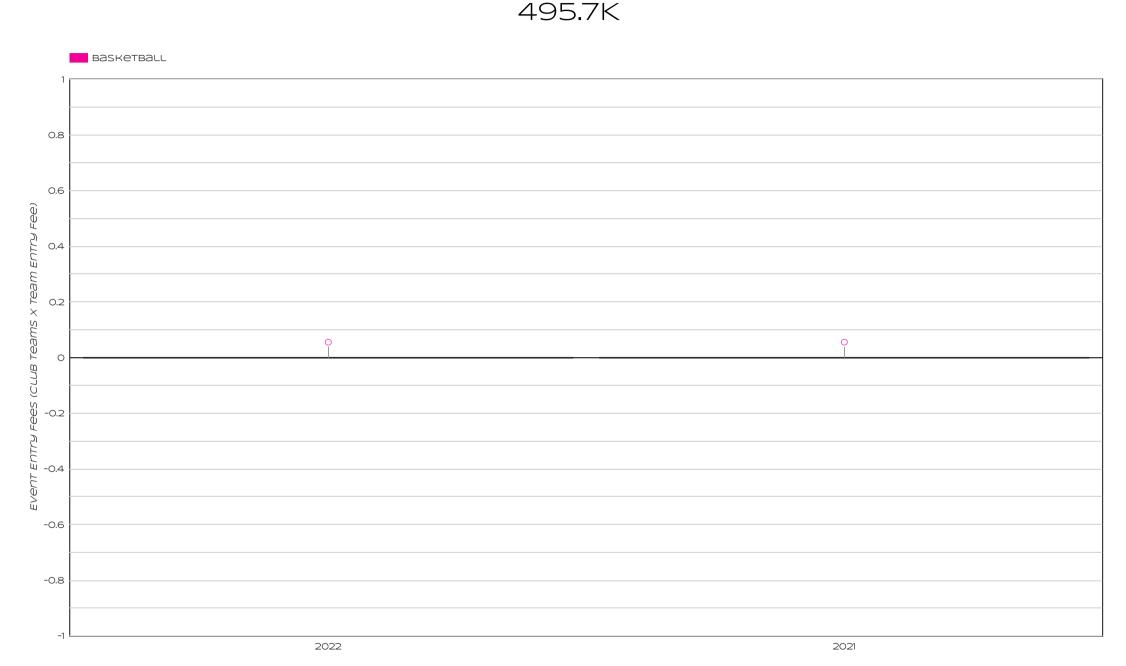

### TOTAL EVENT ECONOMIC IMPACT (TOTAL EVENT PLAYERS X TOTAL ECONOMIC IMPACT PER PLAYER) 495.7K

Select date range

CRAWFORD CANSI

NATIONAL SANCTIONING AFFILIATION

TEXT "GIVE" TO DONATE 405-266-2513

**BUSINESS NAME** 

TOTAL EVENT ECONOMIC IMPACT (TOTAL EVENT PLAYERS X TOTAL ECONOMIC IMPACT PER PLAYER)

CRAWFORD CANSI

NATIONAL SANCTIONING AFFILIATION

TEXT "GIVE" TO DONATE 405-266-2513

**BUSINESS NAME** 

sometimes its the very people who no one imagines anything of who do the things that no one can imagine 🌠