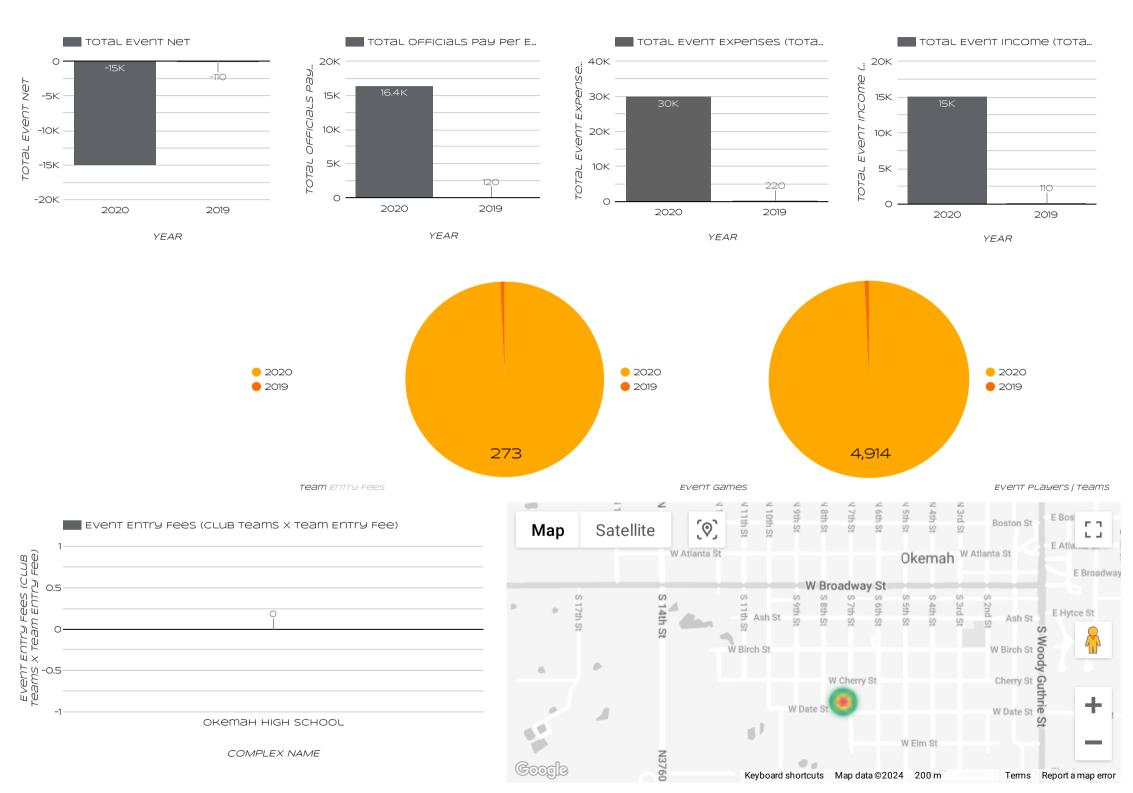

#### NATIONAL SANCTIONING AFFILIATION

Select date range

TEXT "GIVE" TO DONATE 405-266-2513

BUSINESS NAME

COMPLEX NAME

TEXT "GIVE" TO DONATE 405-266-2513

COMPLEX NAME: Cushing High School

CRAWFORD Capus NATIONAL SANCTIONING AFFILIATION