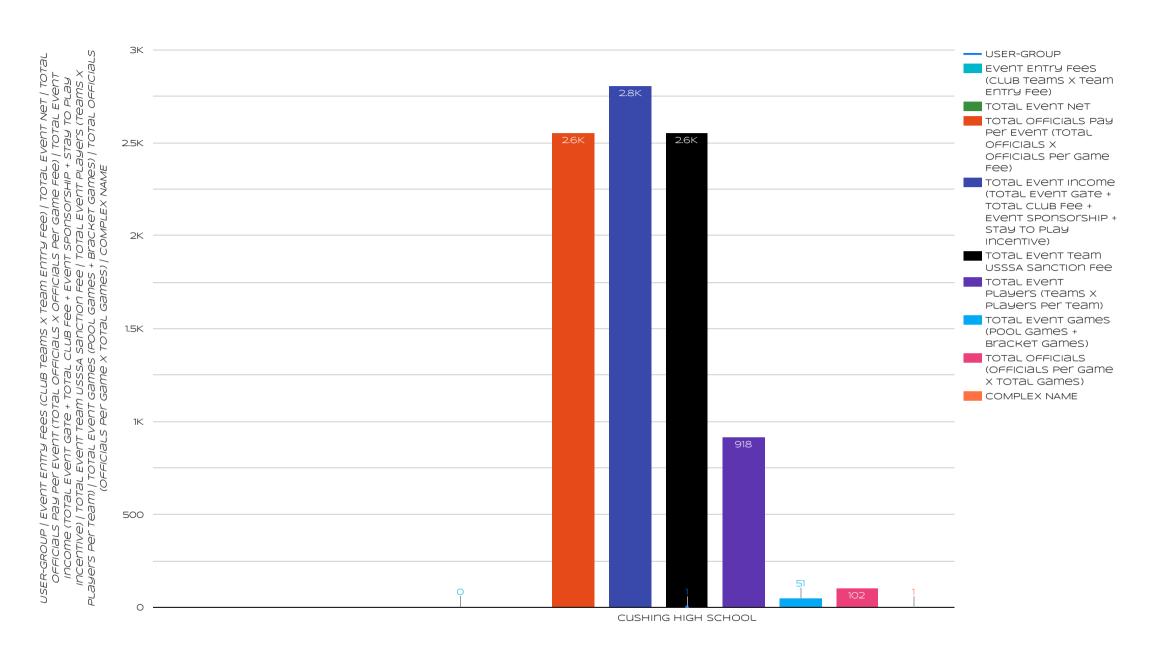

#### NATIONAL SANCTIONING AFFILIATION

Select date range

TEXT "GIVE" TO DONATE 405-266-2513

BUSINESS NAME

COMPLEX NAME

TEXT "GIVE" TO DONATE 405-266-2513

COMPLEX NAME: Cushing High School

CRAWFORD Capus NATIONAL SANCTIONING AFFILIATION