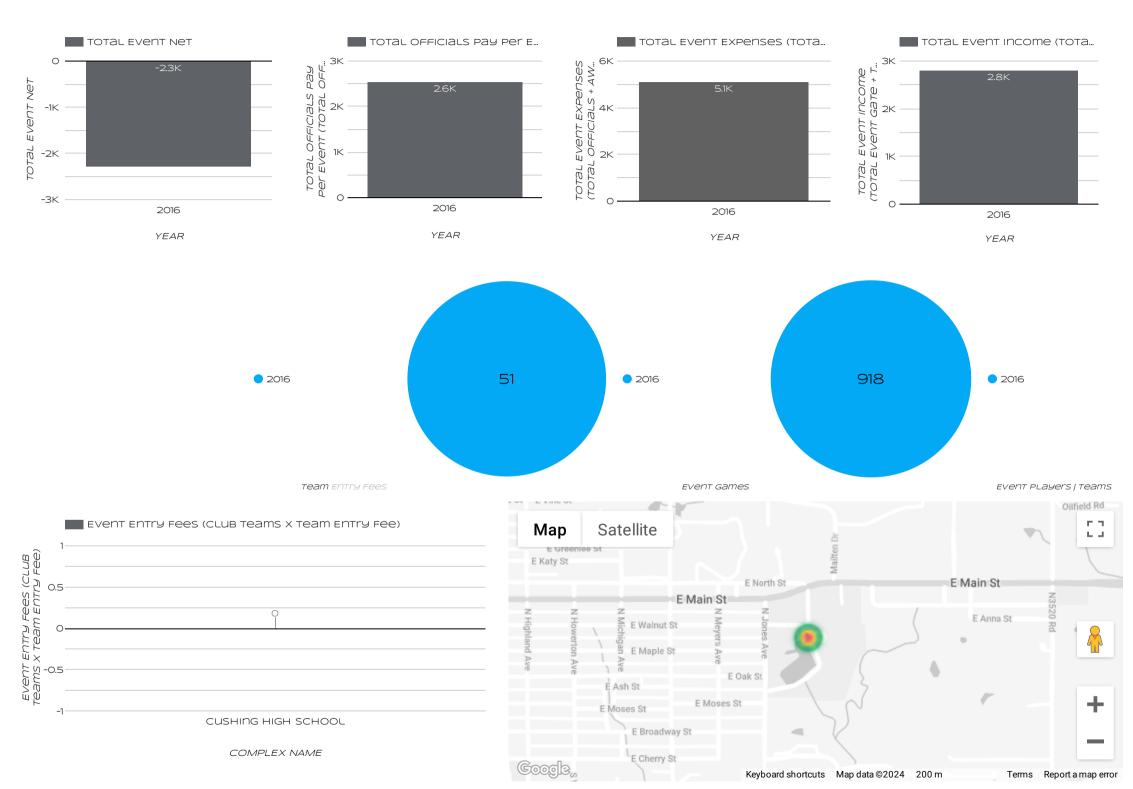

#### NATIONAL SANCTIONING AFFILIATION

Select date range

TEXT "GIVE" TO DONATE 405-266-2513

BUSINESS NAME

COMPLEX NAME

TEXT "GIVE" TO DONATE 405-266-2513

COMPLEX NAME: Cushing High School

CRAWFORD Capus NATIONAL SANCTIONING AFFILIATION