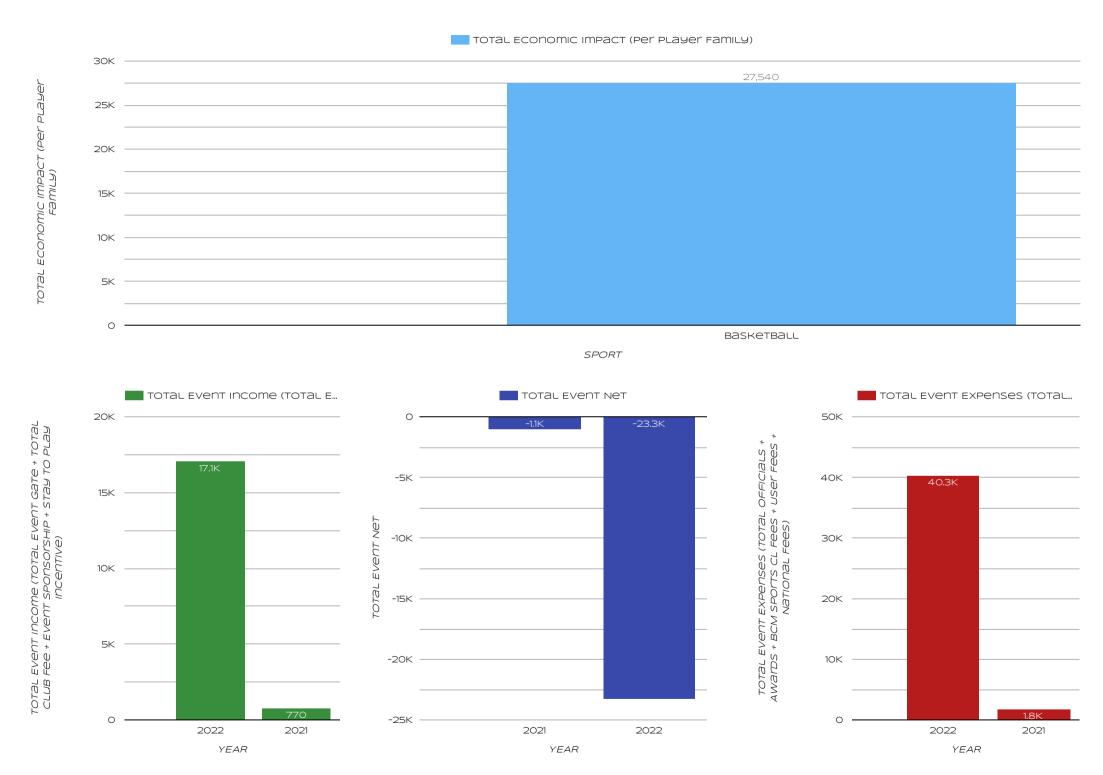

(1) ▼

TEXT "GIVE" TO DONATE 405-266-2513

BUSINESS NAME

TOTAL EVENT ECONOMIC IMPACT (TOTAL EVENT PLAYERS X TOTAL ECONOMIC IMPACT PER PLAYER)

3.4M

YEAR

CRAWFORD CONSI

NATIONAL SANCTIONING AFFILIATION: TRY-COUNTY Basketball Association

(1) ▼

Select date range

TEXT "GIVE" TO DONATE 405-266-2513

BUSINESS NAME

TOTAL EVENT ECONOMIC IMPACT (TOTAL EVENT PLAYERS X TOTAL ECONOMIC IMPACT PER PLAYER)

The Juney

CRAWFORD CONSU

NATIONAL SANCTIONING AFFILIATION: TRY-COUNTY Basketball Association