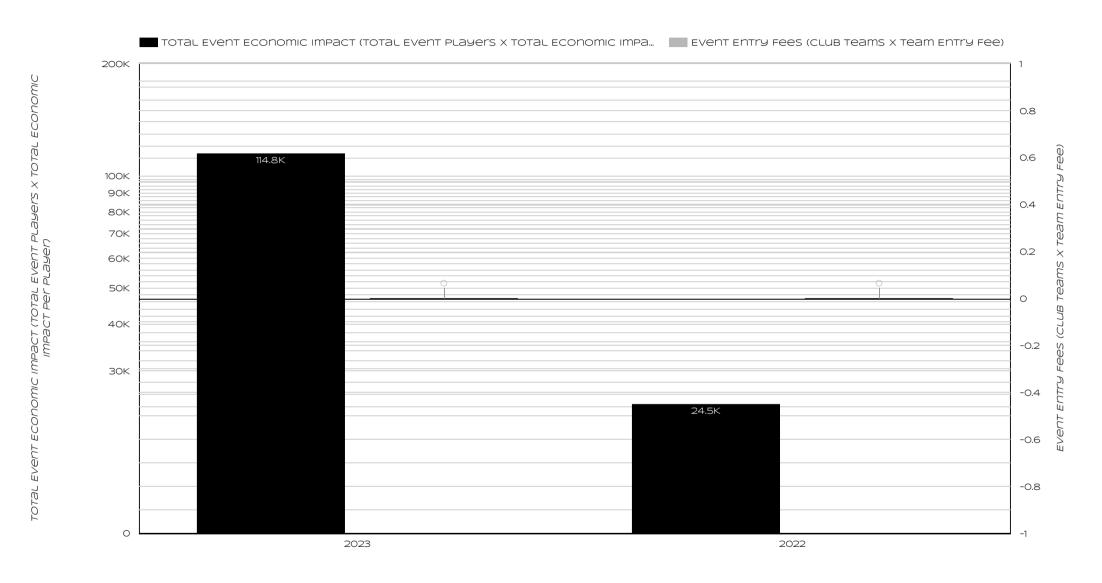

**BUSINESS NAME** 

TOTAL EVENT ECONOMIC IMPACT (TOTAL EVENT PLAYERS X TOTAL ECONOMIC IMPACT PER PLAYER) 151.5K

YEAR

CRAWFORD CONSI

NATIONAL SANCTIONING AFFILIATION

Select date range

TEXT "GIVE" TO DONATE 405-266-2513

# total event economic impact (total event players x total economic impact per player) 78.0K

YEAR

CRAWFORD CANSI

NATIONAL SANCTIONING AFFILIATION

Select date range

TEXT "GIVE" TO DONATE 405-266-2513

**BUSINESS NAME** 

TOTAL EVENT ECONOMIC IMPACT (TOTAL EVENT PLAYERS X TOTAL ECONOMIC IMPACT PER PLAYER)

78.0K

YEAR

CRAWFORD CANSI NA

NATIONAL SANCTIONING AFFILIATION

Select date range TEXT "GIVE" TO DONATE 405-266-2513

BUSINESS NAME