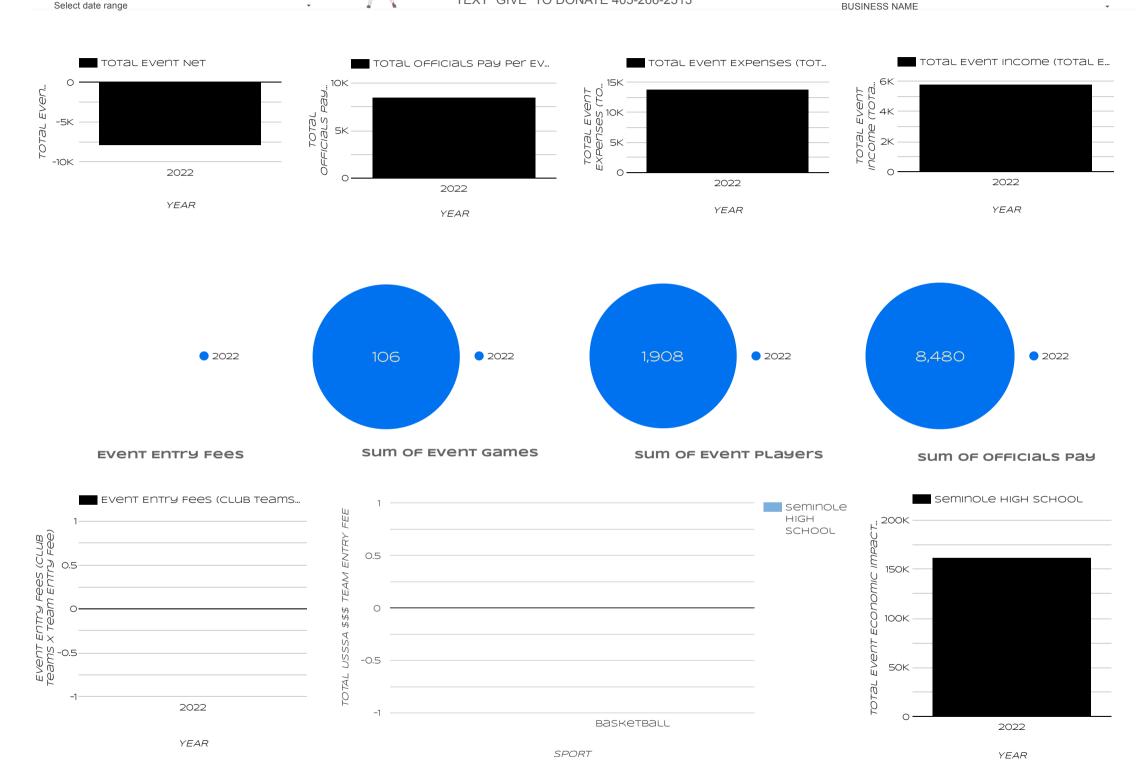

#### NATIONAL SANCTIONING AFFILIATION

Select date range

TEXT "GIVE" TO DONATE 405-266-2513

BUSINESS NAME

COMPLEX NAME

TEXT "GIVE" TO DONATE 405-266-2513

COMPLEX NAME: Cushing High School

CRAWFORD Capus NATIONAL SANCTIONING AFFILIATION