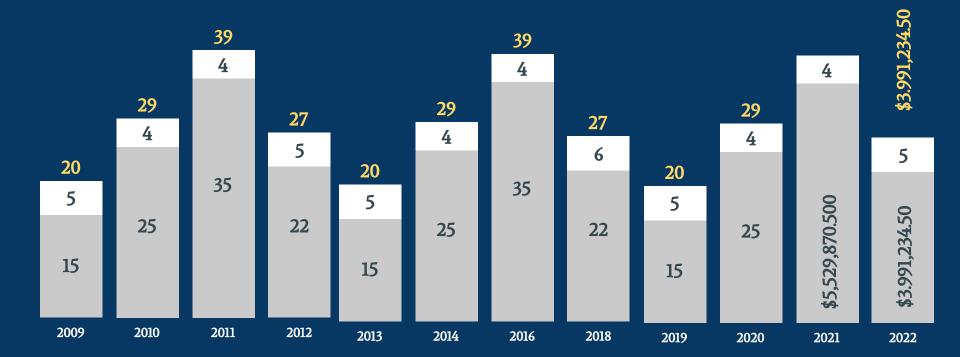

### 2017 Economic Impact - \$3,991,234.50 7 Total Events

Teams - Rooms - \$ Income - \$ Expense - \$ Profit

### 2016 Game-Day Management - \$3,991,234.50 7 Total Events

## 2017 Game-Day Management - \$3,991,234.50 7 Total Events