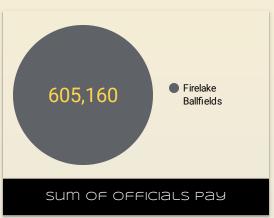

COMPLEX NAME: FIRELAKE BALLFIELDS

(1) 🕶

**SPORT** 

### **TEXT "GIVE" TO DONATE 405-266-2513**

COMPLEX NAME: FIRELAKE BALLFIELDS