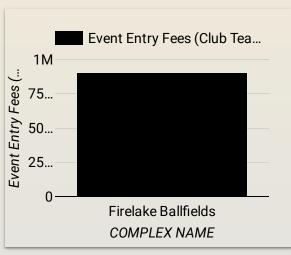

KENNETH CRAWEORD | 405.642.9592 | KENNETHØRRIANCRAWEORDMEMORIAL COM

NATIONAL SANCTIONING AFFILIA... 🕶

TEXT "GIVE" TO DONATE 405-266-2513

SPORT - BUSINESS NAME

APr 27, 2005 - Dec 31, 202 🔹

AGE DIVISION

SUB USER-GRO...

300

Event days 82

## **EVENT GAMES 7.6**K



























sometimes its the very people who no one imagines anything of who do the things that no one can imagine





APr 27, 2005 - DeC 31, 201 -

**BUSINESS NAME** 

AGE DIVISION

TEXT "GIVE" TO DONATE 405-266-2513

Event days 82.0

SPORT

COMPLEX NAM... (1) +

NATIONAL SANCTIONING AFFILIATION .

**Event games** 7,598

































**BUSINESS NAME** 

SUB USER-GROUP

APT 27, 2005 - DEC 31, 202

COMPLEX NAME: FIRELAKE BALLFIELDS

(1) 🕶

**SPORT** 

### CRAWFORD CONSULTING ENTERPRISES LLC

### **TEXT "GIVE" TO DONATE 405-266-2513**















COMPLEX NAME: FIRELAKE BALLFIELDS

# CRAWFORD CONSULTING ENTERPRISES LLC

APT 27, 2005 - DEC 31, 2023

TOTAL EVENT ECONOMIC IMPACT (TOTAL EVENT PLAYERS X TOTAL ECONOMIC IMPACT PER PLAYER) 12.5M