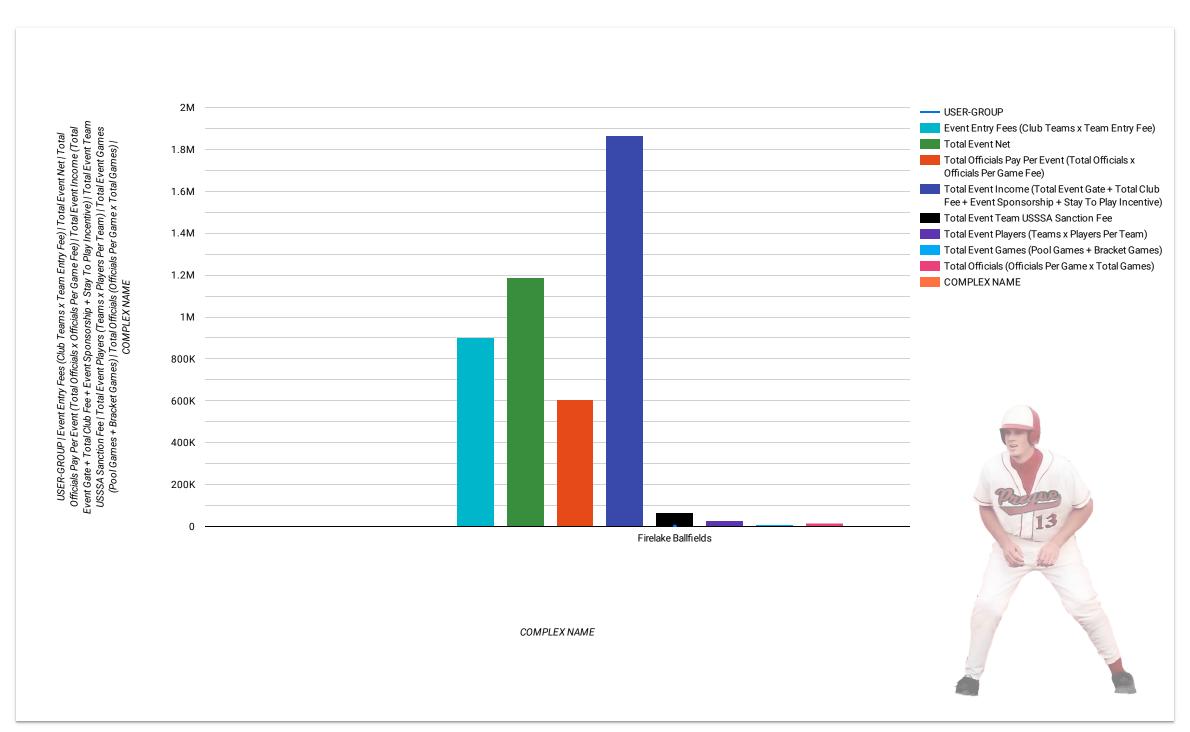

COMPLEX NAME: FIRELAKE BALLFIELDS

(1) 🕶

**SPORT** 

### **TEXT "GIVE" TO DONATE 405-266-2513**

COMPLEX NAME: FIRELAKE BALLFIELDS