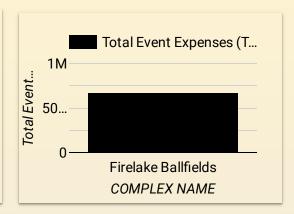

COMPLEX NAME: FIRELAKE BALLFIELDS

(1) 🕶

**SPORT** 

### **TEXT "GIVE" TO DONATE 405-266-2513**

COMPLEX NAME: FIRELAKE BALLFIELDS