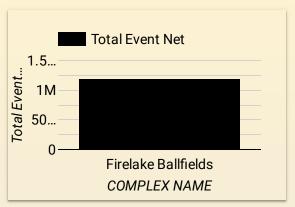

COMPLEX NAME: FIRELAKE BALLFIELDS

(1) 🕶

**SPORT** 

### **TEXT "GIVE" TO DONATE 405-266-2513**

COMPLEX NAME: FIRELAKE BALLFIELDS