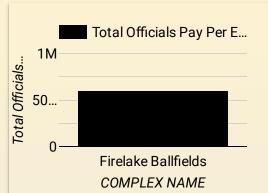

COMPLEX NAME: FIRELAKE BALLFIELDS

(1) 🕶

**SPORT** 

### **TEXT "GIVE" TO DONATE 405-266-2513**

COMPLEX NAME: FIRELAKE BALLFIELDS