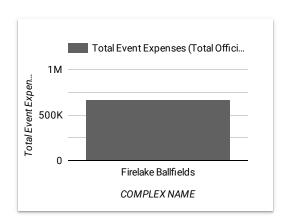

COMPLEX NAME: FIRELAKE BALLFIELDS

(1) 🕶

**SPORT** 

### **TEXT "GIVE" TO DONATE 405-266-2513**

COMPLEX NAME: FIRELAKE BALLFIELDS