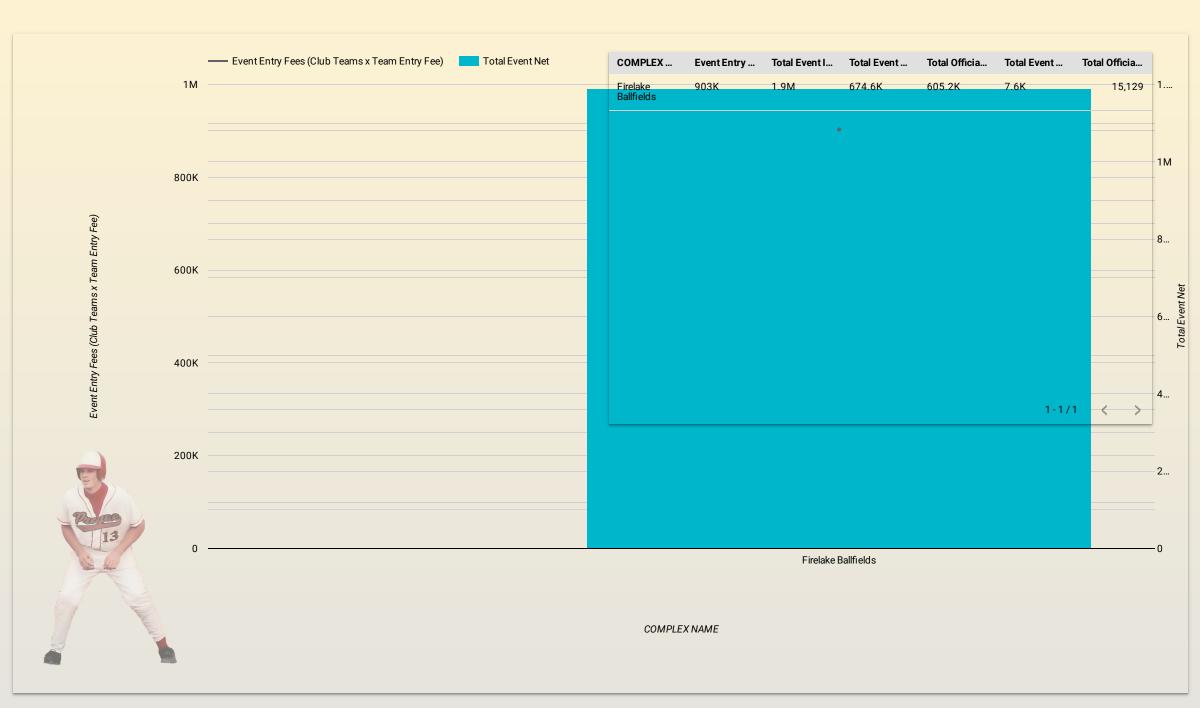

COMPLEX NAME: FIRELAKE BALLFIELDS

(1) 🕶

**SPORT** 

### **TEXT "GIVE" TO DONATE 405-266-2513**

COMPLEX NAME: FIRELAKE BALLFIELDS